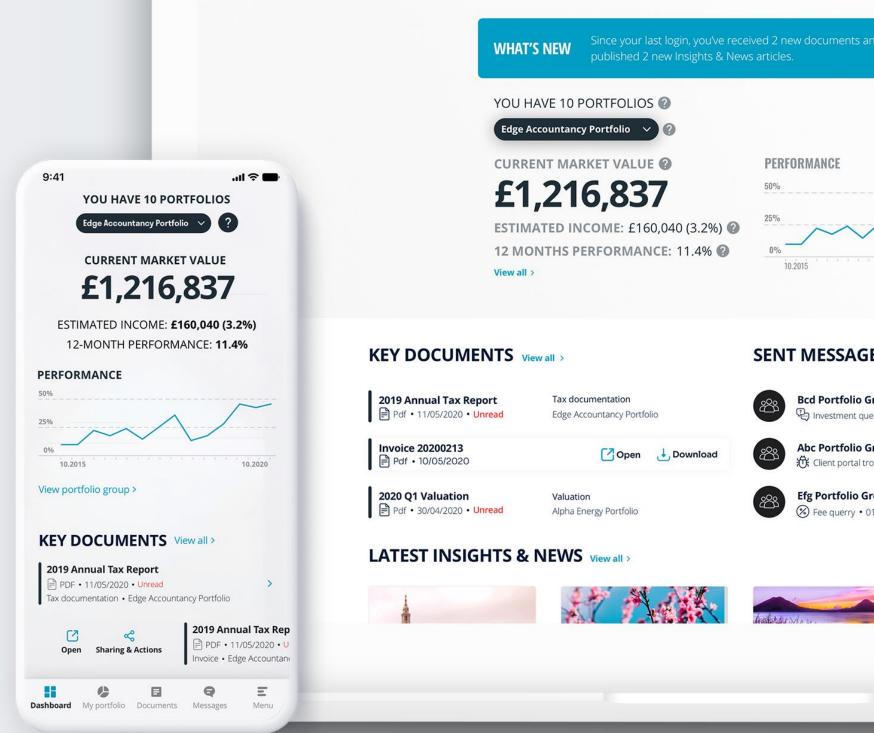

## DORSUM'S WEALTH PORTAL BRINGS STATE-OF-THE ART CLIENT SERVICES FOR ADDEPAR CUSTOMERS

- One-stop shop for all digital services a modern HNW investor could demand.
- Digital engagement tools (secure & instant 2-way messaging) to perfectly complement in-person services.
- Enhanced client communication and engagement for all client types (private clients, charities, IFAs and their underlying clients).
- Clients to feel like they are part of an online community (e.g. tailored educational / media content etc.).
- Reduced cost-to-serve for clients (more information immediately available to clients).
- Modular architecture with a selection of components to choose from.
- Several value-adding third-party integrations.

My portfolio

Documents (3)

#### ARCHITECTURE BEHIND THE WEALTH PORTAL

- Easy to turn on Wealth Portal integrated with Addepar's data
- The Portal designed fully to your Brand can be set up for you and launched to clients in a few weeks free of charge.
- The Portal connects to your current Addepar System and displays the data using an easy-to-read UI.