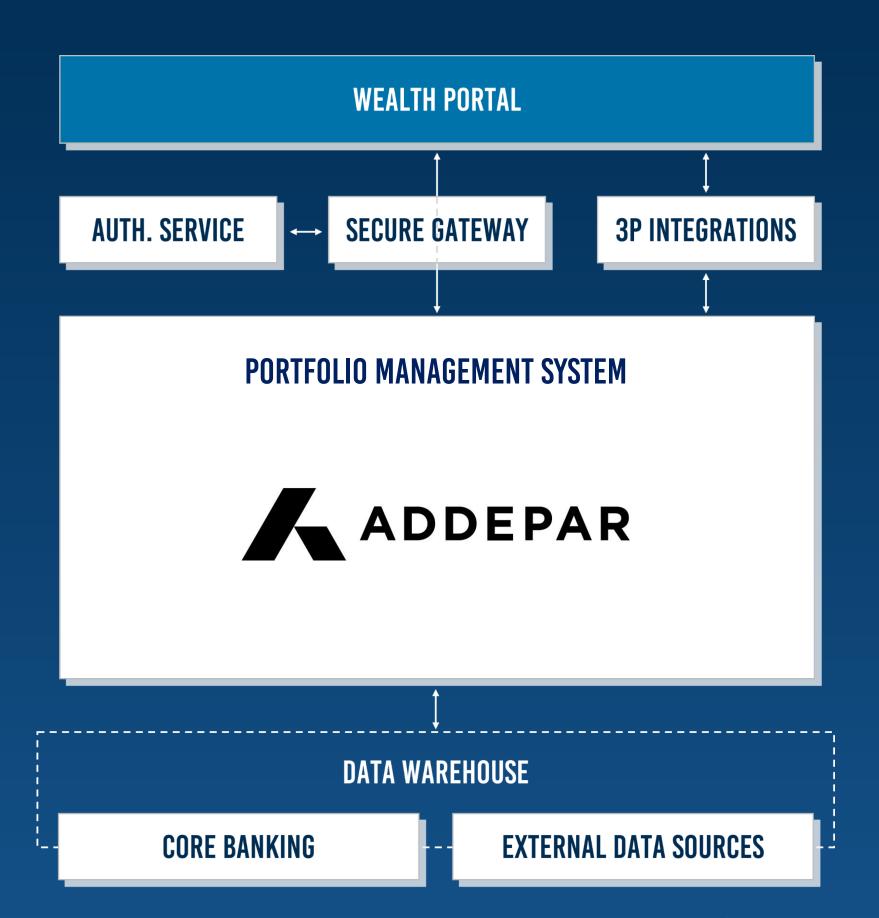

#### ARCHITECTURE BEHIND THE WEALTH PORTAL

- Easy to turn on Wealth Portal integrated with Addepar's data
- The Portal designed fully to your Brand can be set up for you and launched to clients in a few weeks free of charge.
- The Portal connects to your current Addepar System and displays the data using an easy-to-read UI.