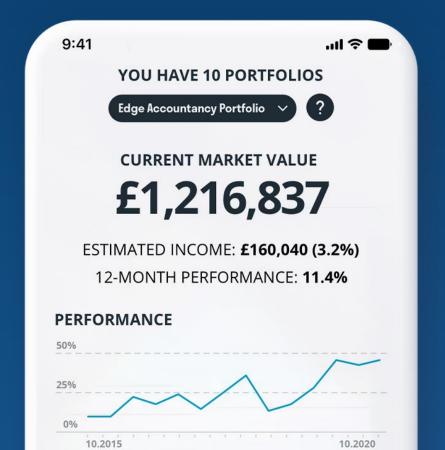

## DORSUM'S WEALTH PORTAL BRINGS STATE-OF-THE ART CLIENT SERVICES FOR ADDEPAR CUSTOMERS

- One-stop shop for all digital services a modern HNW investor could demand.
- Digital engagement tools (secure & instant 2-way messaging) to perfectly complement in-person services.
- Enhanced client communication and engagement for all client types (private clients, charities, IFAs and their underlying clients).
- Clients to feel like they are part of an online community (e.g. tailored educational / media content etc.).
- Reduced cost-to-serve for clients (more information immediately available to clients).
- Modular architecture with a selection of components to choose from.
- Several value-adding third-party integrations.

#### ARCHITECTURE BEHIND THE WEALTH PORTAL

- Easy to turn on Wealth Portal integrated with Addepar's data
- The Portal designed fully to your Brand can be set up for you and launched to clients in a few weeks free of charge.
- The Portal connects to your current Addepar System and displays the data using an easy-to-read UI.