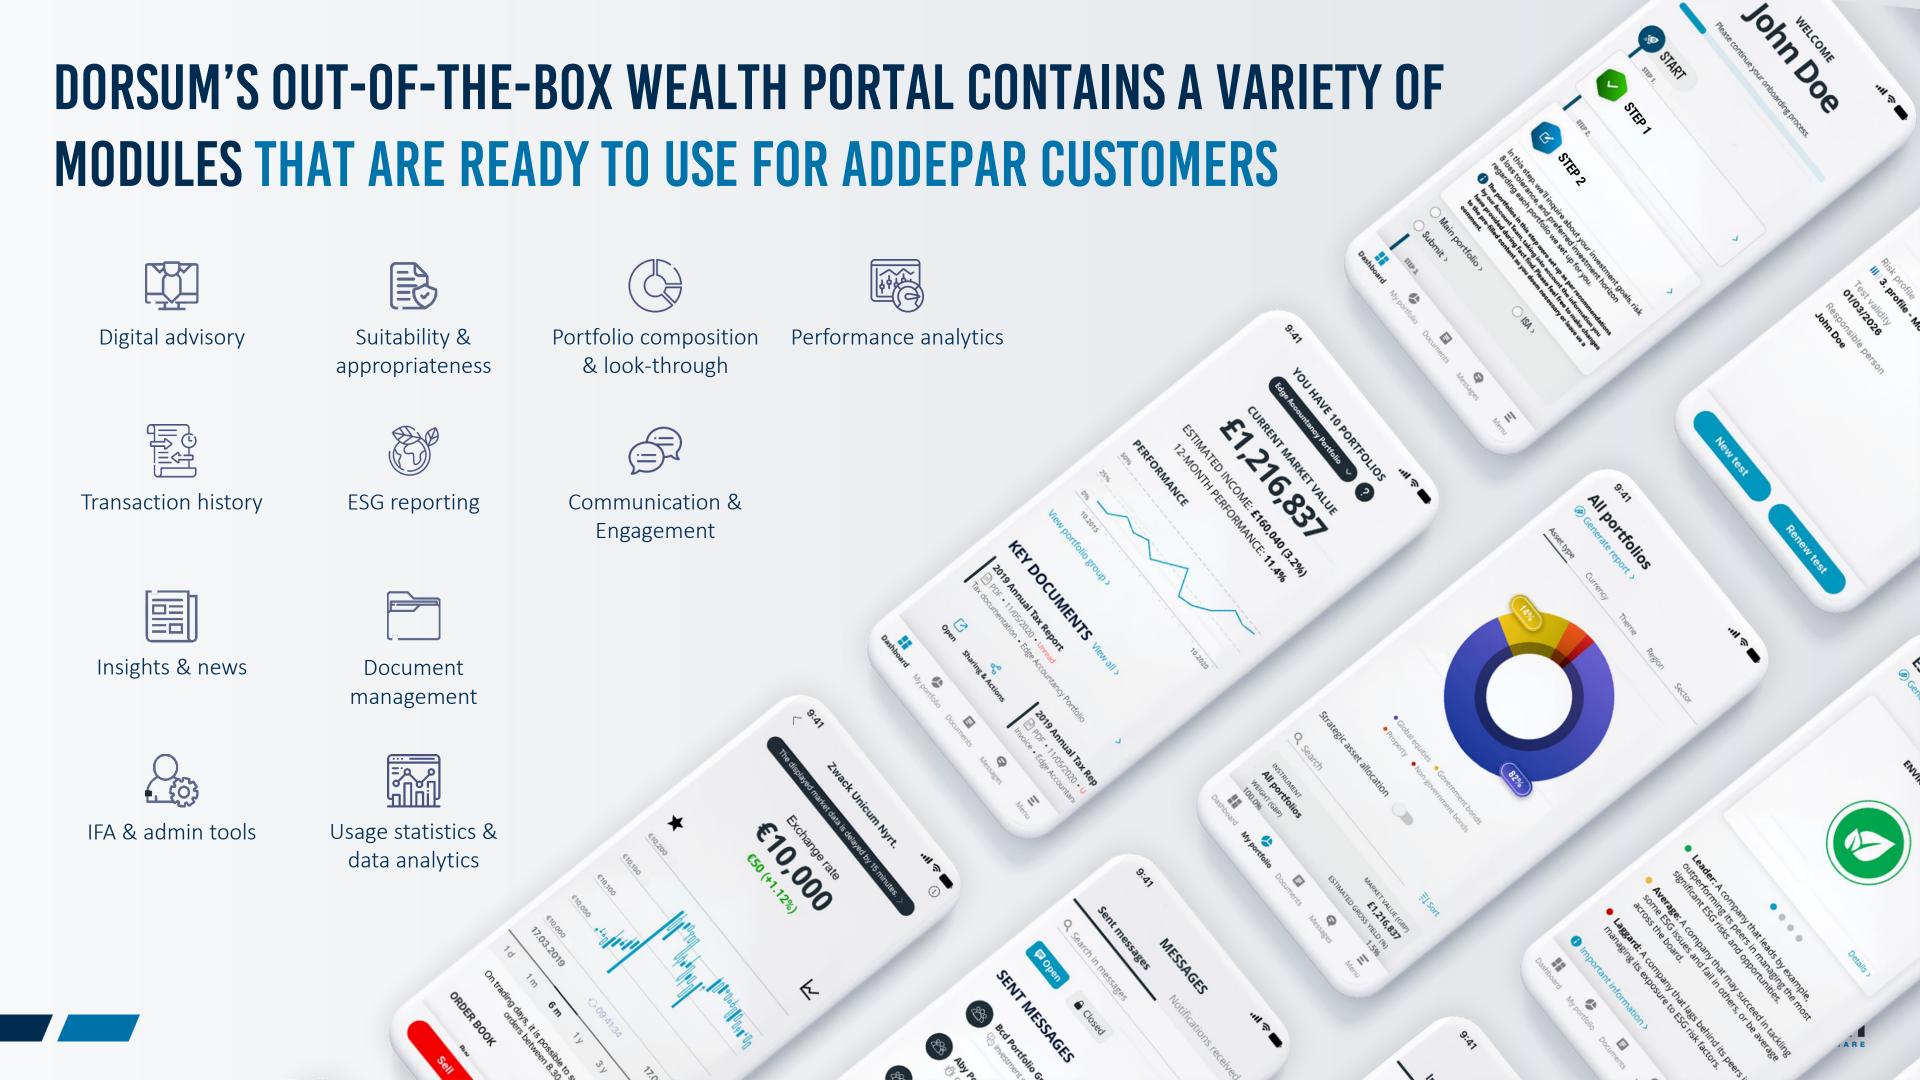

# DORSUM'S WEALTH PORTAL READY TO USE FOR ADDEPAR CUSTOMERS

## DORSUM'S WEALTH PORTAL BRINGS STATE-OF-THE ART CLIENT SERVICES FOR ADDEPAR CUSTOMERS

- One-stop shop for all digital services a modern HNW investor could demand.
- Digital engagement tools (secure & instant 2-way messaging) to perfectly complement in-person services.
- Enhanced client communication and engagement for all client types (private clients, charities, IFAs and their underlying clients).
- Clients to feel like they are part of an online community (e.g. tailored educational / media content etc.).
- Reduced cost-to-serve for clients (more information immediately available to clients).
- Modular architecture with a selection of components to choose from.
- Several value-adding third-party integrations.